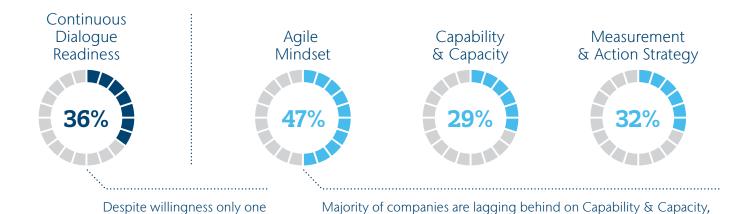

➤ Employee engagement is not over. 95% are planning to measure it in 2 years, but topic and frequency of other measurement will change. 36%

 Willingnes for Continuous Dialogue outspaces readiness.
36% of organizations are ready for change.

#### **Aon Continuous Dialogue Readiness Index**

Aon Index measures 3 key ingredients ensuring companies' Continuous Dialogue Readiness.

third of organizations are ready.

**77%** know the timing of surveys

and Measurement & Action strategy.

**85%** know the types of surveys and data that need to be collected

While these organizations are experimenting more and taking Continuous Dialogue to the next level, they still struggle with manager capability and capacity to act and integrating data into a full lifecycle story.